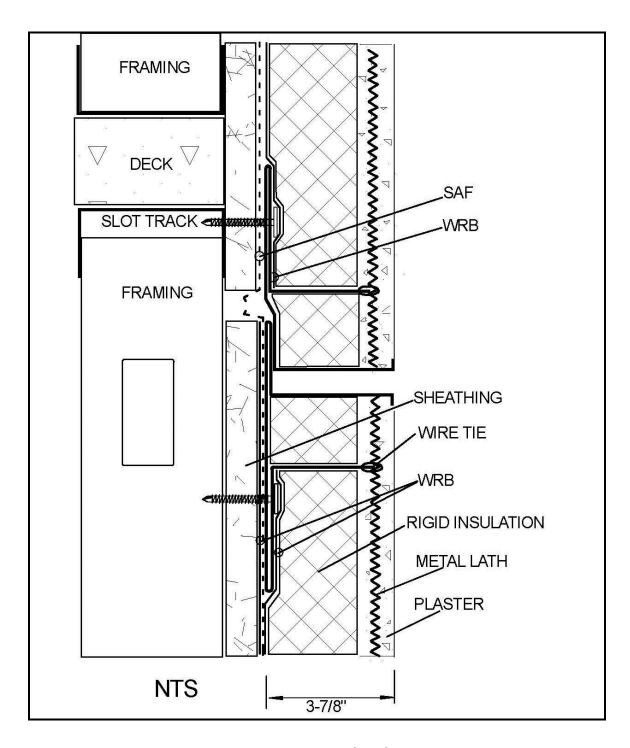

#### **EXPANSION JOINT for 3" RIGID INSULATION**

**DESCRIPTION:** 

The Diamond-Furr Termination Trims for Continuous Insulation (CI) Systems are designed specifically for projects using 3-coat plaster over rigid insulation in compliance with the new energy code criteria. Diamond-Furr's Expansion Joint trims eliminate 100% of the fastener penetrations through the WRB while providing an uninterrupted 3/8" furring for superior lath embedment.

The Diamond-Furr *Expansion Joint* (pt # DFXS-3375) is designed to be installed at floor lines like conventional expansion joint. The D-F Lath Attachment System has a built-in furring strip which extends 3/8" beyond the rigid insulation. The strip creates an uninterrupted 3/8" furring as well as a flexible connection point for metal lath which is secured using tie wire through the provided attachment holes. The Diamond-Furr Expansion Joint trim effectively eliminate 100% of the fastener penetrations through the WRB.

The Diamond-Furr *Expansion Joint* works in conjunction with the Diamond-Furr C.I. System *Furring Strips* which eliminate 55% penetrations through the moisture barrier in the field. We recommend using the complete Diamond-Furr C.I. System for the best possible protection against moisture intrusion, superior lath embedment, minimized thermal bridging and significantly reduced exposure to moisture intrusion liability.