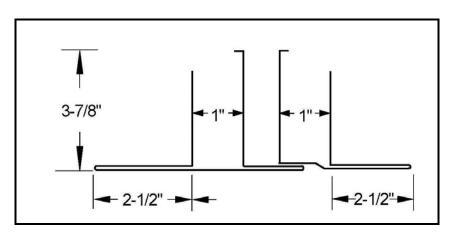

#### **EXPANSION JOINT for 3" RIGID INSULATION**

**DESCRIPTION:** 

The Diamond-Furr Termination Trims for Continuous Insulation (CI) Systems are designed specifically for projects using 3-coat plaster over rigid insulation in compliance with the new energy code criteria. Diamond-Furr's Expansion Joint trims eliminate 100% of the fastener penetrations through the WRB while providing an uninterrupted 3/8" furring for superior lath embedment.

The Diamond-Furr *Expansion Joint* (pt # DFXS-3375) is designed to be installed at floor lines like conventional expansion joint. The D-F Lath Attachment System has a built-in furring strip which extends 3/8" beyond the rigid insulation. The strip creates an uninterrupted 3/8" furring as well as a flexible connection point for metal lath which is secured using tie wire through the provided attachment holes. The Diamond-Furr Expansion Joint trim effectively eliminate 100% of the fastener penetrations through the WRB.

MATERIAL: ASTM:

24 GA Galvanized Steel G90, Also available in Stainless Steel – Call for Details A653, LFQ, C1063, C841, C847, A653, C1047, A924, Fed. Spec QQ-S-775-D

**DFXS-3375 EXPANSION JOINT** 

**BRAND X METALS, INC.** 