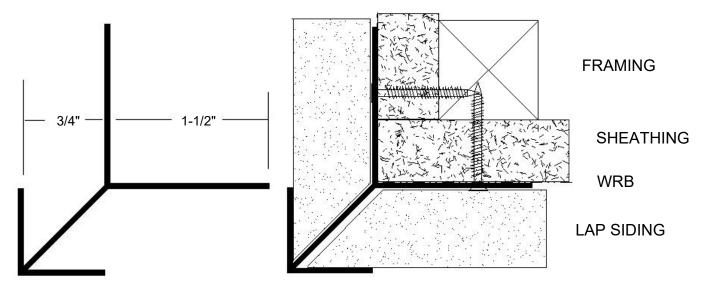

## LAP SIDING OUTSIDE CORNER

PRODUCT ID: CPPOC-75

Compare to: OC8

**DESCRIPTION:** Our Lap outside corner provides a traditional square corner for 3/8" lap siding.

The 3/4" flanges protect and conceal the cut edges of the siding to provide a professional and neat appearance.