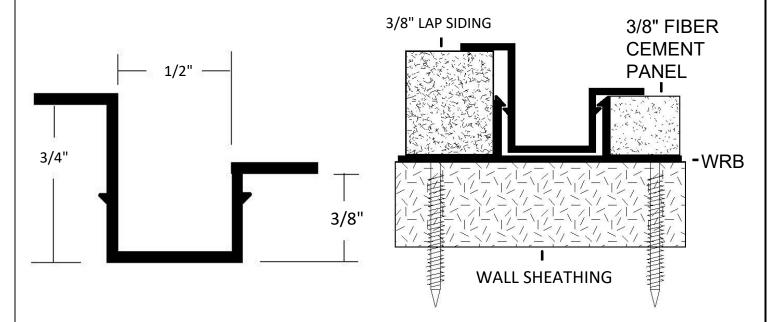

## **CEMENT PANEL INSERT 3/8" - 3/4"**

PRODUCT ID: CPPV-B 375-75

Compare to: V41, V42

DESCRIPTION: Our CPPV-B 375-75 provides a clean, finished transition between 3/8"

fiber cement panels and 3/8" lap siding or other 3/4" siding materials. The

3/8" flanges conceal field cut edges of materials.

VERTICAL APPLICATIONS ONLY

MATERIAL: Aluminum Alloy 6063 T5 ASTM: B 221

THICKNESS: Nominal .050

**LENGTH:** Standard: 10 ft.

FINISH: Standard - Clear Anodized (Architectural 200R1 med. Etch