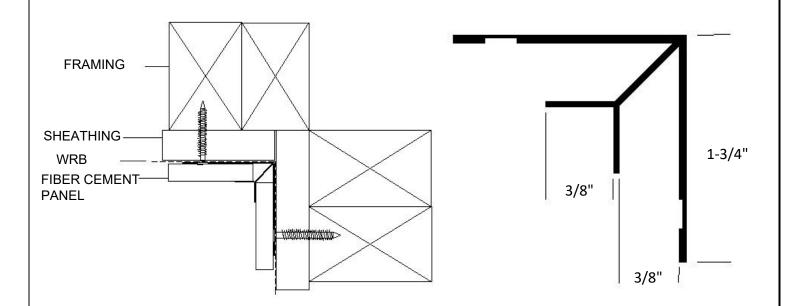

## PRODUCT ID: CPPIC

**DESCRIPTION:** An ideal solution for inside corners using 5/16" fiber cement panels. The ends of the panels are concealed by this trim providing a clean finished appearance.

MATERIAL: Aluminum Alloy 6063 T5 ASTM: B 221