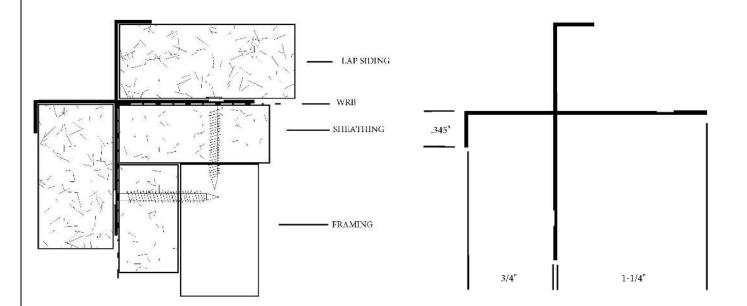

## **LAP SIDING OUTSIDE CORNER**

PRODUCT ID: CPPX-75 Compare to: MWCOSC75

**DESCRIPTION:** The ideal trim for a clean appearing outside corner for lap siding with a decorative

reveal. CPPX-75 conceals the ends of the lap siding providing a finished appearance

while covering rough or uneven field cuts on the siding.

MATERIAL: Aluminum Alloy 6063 T5 ASTM: B 221

THICKNESS: Nominal .050

**LENGTH:** Standard: 10 ft.

FINISH: Standard - Clear Anodized (Architectural 200R1 med. Etch AAM32C10A21)