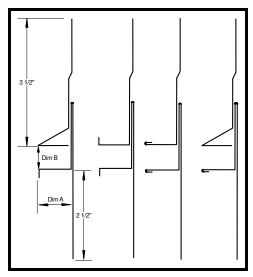

## X-SLIDE EXPANSION JOINT

PRODUCT ID: XSLD

STYLE: A, B, C, D

STYLE A: Weep upper flange, standard plaster key lower flange

**STYLE B:** Standard plaster keys **STYLE C:** Hemmed for smooth finish

**STYLE D:** Weep upper and hemmed lower flange

**DESCRIPTION:** The X-Slide is a water management 2-piece expansion joint which out

performs the traditional #40 expansion joint design. X-Slide is designed with the architect, and contractor in mind by offering a variety of flange options for distinct application needs while creating a clean and distinct reveal. The X-Slide

can provide up to 1" in vertical travel.

MATERIAL /

**THICKNESS:** .040" Aluminum, 26 GA Galvanized Steel and 26 GA Stainless Steel

**ASTM:** A653, LFQ, C1063, B209, B69

**LENGTH:** Standard: 10 ft.

## CUSTOM SIZES AVAILABLE

| GROUND   | REVEAL SIZE |
|----------|-------------|
| (DIM. A) | (DIM. B)    |
| 1/2"     | 1/2"        |
| 5/8"     | 3/4"        |
| 3/4"     | 1"          |
| 7/8"     | 1-1/2"      |
| 1"       |             |