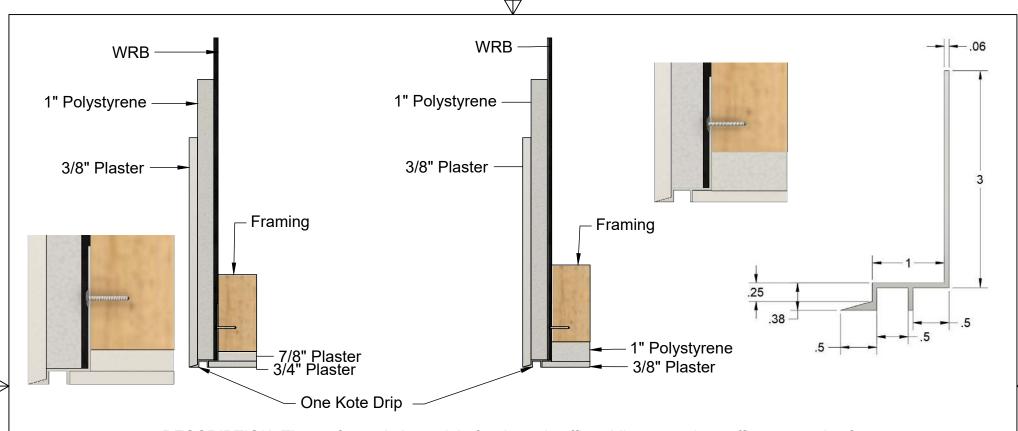

DESCRIPTION: The perfect solution to join fascia and soffits while preventing soffit water stains from runoff. The 1KD One Kote Drip has a 1/2" reveal and accommodates standard One Kote plaster over 1" foam with a 1-3/8" ground. 1KD has a unique feature in that it is weep-able on the fascia.

## BXM 1KD 1375-50 DRIP SCREED.

**MATERIAL & FINISH** 

Aluminum Alloy 6063 T5 ASTM: B 221

Standard - Clear Anodized (Architectural 200R1 med. Etch AAM32C10A21)

LENGTH THICKNESS

10 FT. | Nominal .050