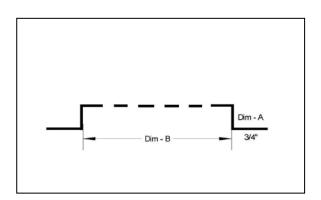

## E.I.F.S. SOFFIT VENT

PRODUCT ID: **SV XX - V -XXX** ex. SV 50-V-300

**DESCRIPTION:** Brand X Metals' E.I.F.S. soffit vent has a depth of 1/2" or 3/4" and varies in width.

The E.I.F.S. vent is designed to be installed after plaster in completed which

**OPTIONS:** The Soffit Vent can be curved to meet your project's specifications.

| PART #       | DEPTH | WIDTH |
|--------------|-------|-------|
| SV 50-V-100  | 1/2"  | 1"    |
| SV 50-V-200  | 1/2"  | 2"    |
| *SV 50-V-300 | 1/2"  | 3"    |
| SV 75-V-100  | 3/4"  | 1"    |
| SV 75-V-200  | 3/4"  | 2"    |
| SV 75-V-300  | 3/4"  | 3"    |