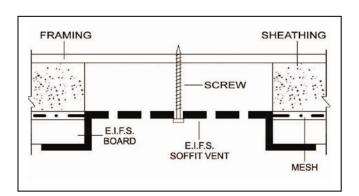

## E.I.F.S. SOFFIT VENT

PRODUCT ID: **SV XX - V -XXX** ex. SV 50-V-300

**DESCRIPTION:** Brand X Metals' E.I.F.S. soffit vent has a depth of 1/2" or 3/4" and varies in width.

The E.I.F.S. vent is designed to be installed after plaster in completed which

ensures a clean, crisp finish and saves time and money as no masking or cleanup is

required.

MATERIAL: Aluminum Alloy 5052 ASTM: B 221

THICKNESS: Nominal .040

**LENGTH:** Standard: 10 ft.

FINISH: Standard - Clear Anodized