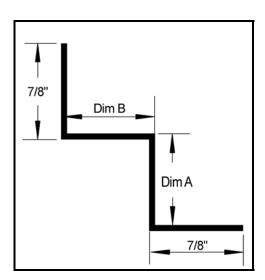

## **ACOUSTIC CEILING REVEAL TRIM**

PRODUCT ID: ACR Compare to: WDM, WRM, M75

**DESCRIPTION:** The ACR trim is designed to be used in conjunction with a suspended acoustic tile

ceiling. The ACR creates a reveal along the perimeter of the room and give the ceiling / wall intersection a clean, shadowed appearance. The ACR comes with a 7/8" nail flange and 7/8" ledge. All trims are custom made to your project's

| Dim. A<br>Depth | Dim. B<br>Width | Part #    |
|-----------------|-----------------|-----------|
| 1/2"            | 1/2"            | ACR 50-50 |
| 3/4"            | 3/4"            | ACR 75-75 |

**Custom sizes available** 