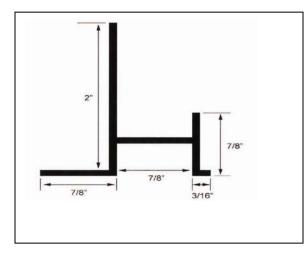

## PRODUCT ID: DS-875

Compare to: SP, SD

**DESCRIPTION:** The perfect solution to join fascia and soffits while preventing soffit water stains from runoff. The DS 875 has an industry standard 7/8" reveal and accommodates standard 3-coat plaster on the fascia and the soffit. Modifications can be made for special situations. If wider reveals are required Brand X Metals offers a 2pc Drip Screed in the following sizes: 1", 1-1/2", 2", 3" and 4".

- MATERIAL: Aluminum Alloy 6063 T5 ASTM: B 221
- THICKNESS: Nominal .050
- LENGTH: Standard: 10 ft.
- FINISH: Standard Clear Anodized (Architectural 200R1 med. Etch AAM32C10A21) Also available:
  - Alodine® or Chem-Film a.k.a. 'chemical conversion'
  - Custom anodized finishes
  - Kynar ® fluoro-polymer extrusion coating