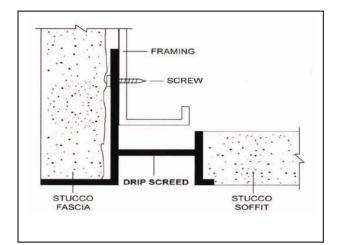

## PRODUCT ID: DS-875

Compare to: SP, SD

**DESCRIPTION:** The perfect solution to join fascia and soffits while preventing soffit water stains from runoff. The DS 875 has an industry standard 7/8" reveal and accommodates standard 3-coat plaster on the fascia and the soffit. Modifications can be made for special situations. If wider reveals are required Brand X Metals offers a 2pc Drip Screed in the following sizes: 1", 1-1/2", 2", 3" and 4".