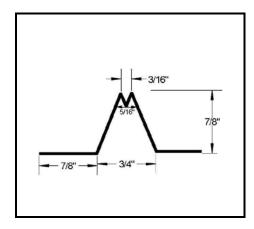

## NARROW 'V' REVEAL

PRODUCT ID: NVR-125

**DESCRIPTION:** Our NVR-125 is our narrowest reveal. The 1/8" reveal provides a functional expansion

control as well as giving architects the ability to create linear detail in stucco finishes.