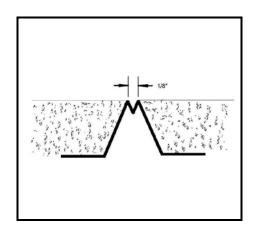

## NARROW 'V' REVEAL

PRODUCT ID: NVR-125

**DESCRIPTION:** Our NVR-125 is our narrowest reveal. The 1/8" reveal provides a functional expansion

control as well as giving architects the ability to create linear detail in stucco finishes.