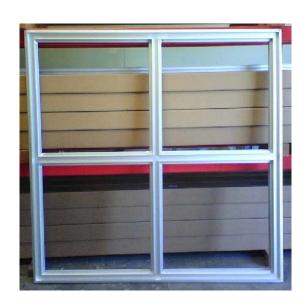

## **ONE PIECE GRIDS**

## **DESCRIPTION:**

When a building's interior or exterior design calls for intersecting architectural lines, there are several options to consider: **factory-fabricated intersections**, **notched intersections** and **one-piece grids**.

One piece grids are factory fabricated to order and are a great choice when the project requires repeating patterns, intersections in close proximity or extreme angles. One piece grids are convenient, a great time saver and have perfect cut angles that cannot be matched in the field.