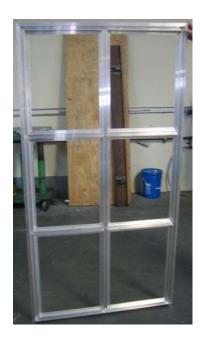

## **ONE PIECE GRIDS**

## **DESCRIPTION:**

When a building's interior or exterior design calls for intersecting architectural lines, there are several options to consider: **factory-fabricated intersections**, **notched intersections** and **one-piece grids**.

One piece grids are factory fabricated to order and are a great choice when the project requires repeating patterns, intersections in close proximity or extreme angles. One piece grids are convenient, a great time saver and have perfect cut angles that cannot be matched in the field.