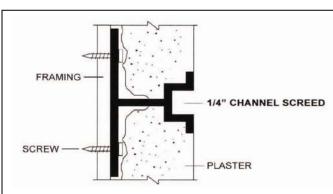

## 1/4" CHANNEL SCREED REVEAL

PRODUCT ID: PCS 75-25/25 & PCS 50-25/25

**DESCRIPTION:** The Brand X Metals narrow channel reveal is 1/4" deep by 1/4" wide control joint. The

slim reveal adds a subtle design element to any wall.