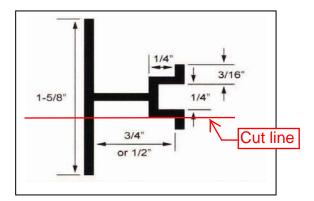

## 1/4" CHANNEL SCREED REVEAL

PRODUCT ID: PCS 75-25/25 & PCS 50-25/25

**DESCRIPTION:** The Brand X Metals narrow channel reveal is 1/4" deep by 1/4" wide control joint. The

slim reveal adds a subtle design element to any wall.

| Ground Size | Part #       |
|-------------|--------------|
| 1/2"        | PCS 50-25/25 |
| 3/4"        | PCS 75-25/25 |

**BRAND X METALS, INC.** 

1641 Sinclair St. \* Anaheim, CA 92806 \* PH: 714-978-3600 \* FAX: 714-978-3601 www.brandxmetals.com