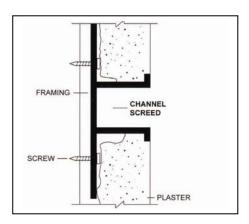

## CHANNEL SCREEDS / SOFFIT VENTS

PRODUCT ID: PCS Compare to: DCS, RD, RP, RH

**DESCRIPTION:** PCS channel screeds are a recessed reveal which offer an architectural accent while

a providing a control joint. Channel screeds can be used both horizontally and vertically on walls, ceilings and curved for radius applications or vented for

circulation.

MATERIAL: Aluminum Alloy 6063 T5 THICKNESS: Nominal .050 ASTM: B 221

**LENGTH:** Standard: 10 ft.

FINISH: Standard - Clear Anodized (Architectural 200R1 med. Etch AAM32C10A21)

Also available: Alodine® or Chem-Film a.k.a. 'chemical conversion', Custom