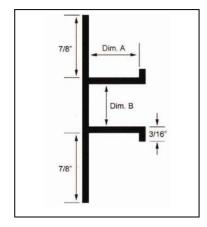

screed attached to the unexposed side of the vented surface.

| Dim. A | Dim. B | Part #      | Soffit Vent Pt # |
|--------|--------|-------------|------------------|
| 3/8"   | 1/2"   | PCS 375-50  | PCS 375-V-50     |
| 1/2"   | 1/2"   | PCS 50-50   | PCS 50-V-50      |
| 1/2"   | 3/4"   | PCS 50-75   | PCS 50-V-75      |
| 1/2"   | 1"     | PCS 50-100  | PCS 50-V-100     |
| 1/2"   | 1-1/2" | PCS 50-150  | PCS 50-V-150     |
| 1/2"   | 2"     | PCS 50-200  | PCS 50-V-200     |
| 1/2"   | 3"     | PCS 50-300  | PCS 50-V-300     |
| 1/2"   | 4"     | PCS 50-400  | PCS 50-V-400     |
| 5/8"   | 1/2"   | PCS 625-50  | PCS 625-V-50     |
| 5/8"   | 3/4"   | PCS 625-75  | PCS 625-V-75     |
| 5/8"   | 1"     | PCS 625-100 | PCS 625-V-100    |
| 5/8"   | 1-1/2" | PCS 625-150 | PCS 625-V-150    |
| 5/8"   | 2"     | PCS 625-200 | PCS 625-V-200    |
| 3/4"   | 1/2"   | PCS 75-50   | PCS 75-V-50      |
| 3/4"   | 3/4"   | PCS 75-75   | PCS 75-V-75      |
| 3/4"   | 1"     | PCS 75-100  | PCS 75-V-100     |
| 3/4"   | 1-1/2" | PCS 75-150  | PCS 75-V-150     |
| 3/4"   | 2"     | PCS 75-200  | PCS 75-V-200     |
| 3/4"   | 3"     | PCS 75-300  | PCS 75-V-300     |
| 3/4"   | 4"     | PCS 75-400  | PCS 75-V-400     |
| 3/4"   | 4"     | PCS 75-400  | PCS 75-V-400     |
| 1-1/2" | 1-1/2" | PCS 150-150 | N.A.             |