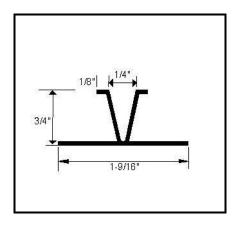

## **NARROW 'V' REVEAL**

PRODUCT ID: PCV 25

**DESCRIPTION:** The Brand X Metals 1/4" 'V' Reveal replicate the appearance of the classic XJ-15 with

the benefits and beauty of extruded aluminum.

MATERIAL: Aluminum Alloy 6063 T5 ASTM: B 221

THICKNESS: Nominal .050

**LENGTH:** Standard: 10 ft.

FINISH: Standard - Clear Anodized (Architectural 200R1 med. Etch AAM32C10A21)

Also available:

• Alodine® or Chem-Film a.k.a. 'chemical conversion'

Custom anodized finishes

• Kynar ® fluoro-polymer extrusion coating

**OPTIONS:** Intersections – Mitered intersections are available in 3 and 4 way configurations as

well as inside and outside corners

Radius - Channel screeds can be curved to meet your required job specifications