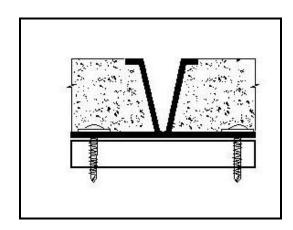

## **NARROW 'V' REVEAL**

PRODUCT ID: PCV 25

**DESCRIPTION:** The Brand X Metals 1/4" 'V' Reveal replicate the appearance of the classic XJ-15 with

the benefits and beauty of extruded aluminum.

MATERIAL: Aluminum Alloy 6063 T5 ASTM: B 221

THICKNESS: Nominal .050

**LENGTH:** Standard: 10 ft.

FINISH: Standard - Clear Anodized (Architectural 200R1 med. Etch AAM32C10A21)

Also available:

• Alodine® or Chem-Film a.k.a. 'chemical conversion'

Custom anodized finishes

• Kynar ® fluoro-polymer extrusion coating

**OPTIONS:** Intersections – Mitered intersections are available in 3 and 4 way configurations as

well as inside and outside corners

Radius - Channel screeds can be curved to meet your required job specifications