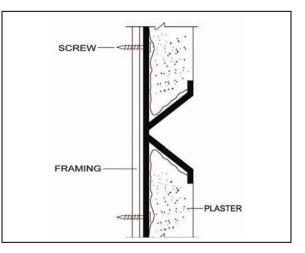

## PRODUCT ID: PCV 75-150

Compare to: PCSV-75

**DESCRIPTION:** The Brand X Metals 'V' Reveal replicate the appearance of pre-cast concrete tilt-up panel joints. The 'V' channel reveals give the architect the ability to maintain the appearance of pre-cast panels in adjacent construction or store front build outs.