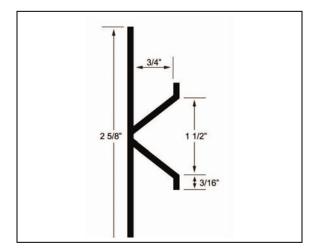

## PRODUCT ID: PCV 75-150

Compare to: PCSV-75

**DESCRIPTION:** The Brand X Metals 'V' Reveal replicate the appearance of pre-cast concrete tilt-up panel joints. The 'V' channel reveals give the architect the ability to maintain the appearance of pre-cast panels in adjacent construction or store front build outs.

- MATERIAL: Aluminum Alloy 6063 T5 ASTM: B 221
- THICKNESS: Nominal .050
- **LENGTH:** Standard: 10 ft.

FINISH: Standard - Clear Anodized (Architectural 200R1 med. Etch AAM32C10A21) Also available:

- Alodine® or Chem-Film a.k.a. 'chemical conversion'
- Custom anodized finishes
- Kynar ® fluoro-polymer extrusion coating