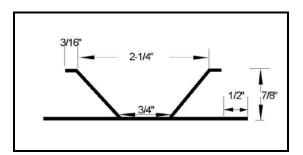

## **WIDE 'V' REVEAL**

PRODUCT ID: **PCV** 75-225

Compare to: None

**DESCRIPTION:** The Brand X Metals extra wide 'V' Reveal replicate the appearance of pre-cast concrete

tilt-up panel joints. The 'V' channel give the architect the ability to maintain the

appearance of pre-cast panels in adjacent construction or store front build outs.

MATERIAL: Aluminum Alloy 6063 T5 ASTM: B 221

THICKNESS: Nominal .050

**LENGTH:** Standard: 10 ft.

FINISH: Standard - Clear Anodized (Architectural 200R1 med. Etch AAM32C10A21)