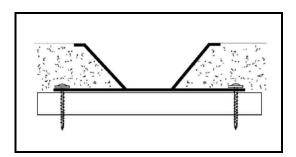

## **WIDE 'V' REVEAL**

PRODUCT ID: **PCV** 75-225

Compare to: None

**DESCRIPTION:** The Brand X Metals extra wide 'V' Reveal replicate the appearance of pre-cast concrete

tilt-up panel joints. The 'V' channel give the architect the ability to maintain the

appearance of pre-cast panels in adjacent construction or store front build outs.

MATERIAL: Aluminum Alloy 6063 T5 ASTM: B 221

THICKNESS: Nominal .050

**LENGTH:** Standard: 10 ft.

FINISH: Standard - Clear Anodized (Architectural 200R1 med. Etch AAM32C10A21)