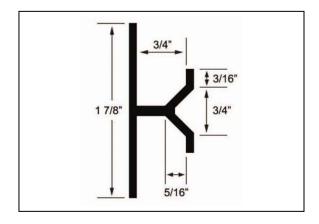

## SHORT 'V' REVEAL

PRODUCT ID: PCV 75-75 Compare to: PCSV, Short V

**DESCRIPTION:** The Brand X Metals 'V' Reveal replicate the appearance of pre-cast concrete tilt-up

panel joints. The 'V' channel reveals give the architect the ability to maintain the appearance of pre-cast panels in adjacent construction or store front build outs.

MATERIAL: Aluminum Alloy 6063 T5 ASTM: B 221

THICKNESS: Nominal .050

**LENGTH:** Standard: 10 ft.

FINISH: Standard - Clear Anodized (Architectural 200R1 med. Etch AAM32C10A21)

Also available:

• Alodine® or Chem-Film a.k.a. 'chemical conversion'