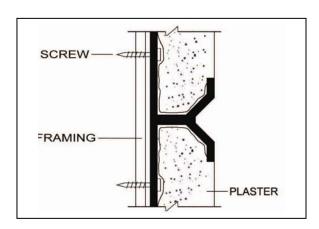

## SHORT 'V' REVEAL

PRODUCT ID: PCV 75-75 Compare to: PCSV, Short V

**DESCRIPTION:** The Brand X Metals 'V' Reveal replicate the appearance of pre-cast concrete tilt-up

panel joints. The 'V' channel reveals give the architect the ability to maintain the appearance of pre-cast panels in adjacent construction or store front build outs.