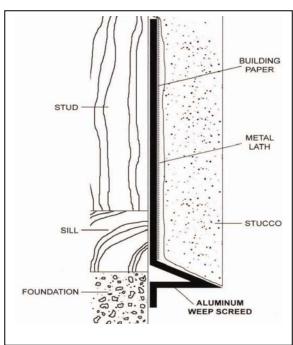

## **FOUNDATION WEEP SCREED**

**PRODUCT ID:** WEEP Compare to: FWS, WS

**DESCRIPTION:** Our aluminum, F.H.A. approved, weep screed is non-corrosive and the .025 thickness

allows an overlap installation. Our standard WEEP has a 7/8" ground size but