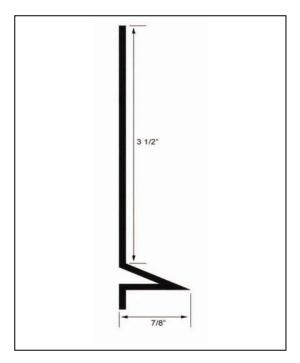

## **FOUNDATION WEEP SCREED**

**PRODUCT ID:** WEEP Compare to: FWS, WS

**DESCRIPTION:** Our aluminum, F.H.A. approved, weep screed is non-corrosive and the .025 thickness

allows an overlap installation. Our standard WEEP has a 7/8" ground size but

common sizes are available upon request.

**MATERIAL:** Aluminum Alloy 5052 H32, also available in stainless steel, copper and galvanized

steel.

THICKNESS: Nominal .025

**LENGTH:** Standard: 10 ft.

FINISH: Standard – 'Mill Finish'