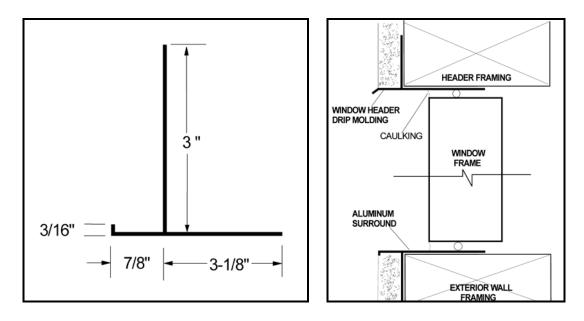

## **DESCRIPTION:**

Brand X Metals, Inc. offers several plaster termination treatments for window openings. Our Window Jamb and Sill (pt # WS-400) is part of our *Window Surround System* and provides several benefits to the customary method of running 3-coat plaster in the return for recessed windows.

Our WS Series allows flexible positioning of the window frame which eliminates additional lath and plaster materials as well as labor costs for the recessed return and creates a smooth metal to metal caulk joint which results in the best possible condition for preventing leaks.