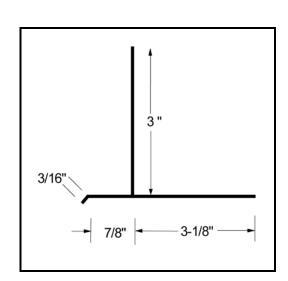

MATERIAL: Aluminum Alloy 6063 T5 ASTM: B 221

**THICKNESS:** Nominal .050 **LENGTH:** Standard: 10 ft.

FINISH: Standard - Clear Anodized (Architectural 200R1 med. Etch AAM32C10A21)

Also available:

- Alodine® or Chem-Film a.k.a. 'chemical conversion'
- · Custom anodized finishes
- Kynar ® fluoro-polymer extrusion coating