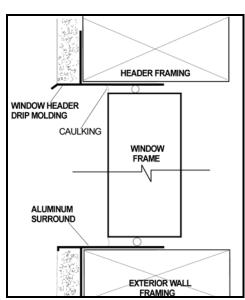

## **DESCRIPTION:**

Brand X Metals, Inc. offers several plaster termination treatments for window openings. Our Window Header w/ Drip Edge (pt # WSD-400) is part of our *Window Surround System* and provides several benefits to the customary method of running 3-coat plaster in the return for recessed windows.

Our WS Series allows flexible positioning of the window frame which eliminates additional lath and plaster materials as well as labor costs for the recessed return and creates a smooth metal to metal caulk joint which results in the best possible condition for preventing leaks.