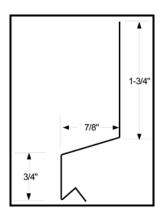

## #2 DRIP

PRODUCT ID: X#2

**DESCRIPTION:** The #2 Drip Edge is designed to provide a clean, straight transition between soffit and fascia with an exposed 3/4" surface. The 1/4" x 1/4" angle at the bottom of the trim helps to deflect water from migrating along the soffit.

STANDARD SIZE: 7/8" ground with 1-3/4" Nail Flange. Custom sizes are also available.