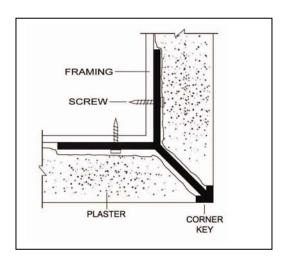

## **CORNER MOLDING**

PRODUCT ID: PCM -75

**DESCRIPTION:** Our Corner Key is designed for use as a corner reinforcement trim in high traffic areas

and is another product with a Brand X Metals' **Design Advantage**. Our PCM trim has a longer nailing flange (1-1/4") which allows the trim to span the typical corner framing

covered with 5/8" sheathing for a more secure attachment.

MATERIAL: Aluminum Alloy 6063 T5 ASTM: B 221

THICKNESS: Nominal .050

**LENGTH:** Standard: 10 ft.

FINISH: Standard - Clear Anodized (Architectural 200R1 med. Etch AAM32C10A21)