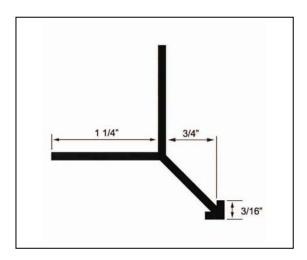

## **CORNER MOLDING**

PRODUCT ID: PCM -75

**DESCRIPTION:** Our Corner Key is designed for use as a corner reinforcement trim in high traffic areas

and is another product with a Brand X Metals' **Design Advantage**. Our PCM trim has a longer nailing flange (1-1/4") which allows the trim to span the typical corner framing

covered with 5/8" sheathing for a more secure attachment.

MATERIAL: Aluminum Alloy 6063 T5 ASTM: B 221

THICKNESS: Nominal .050

**LENGTH:** Standard: 10 ft.

FINISH: Standard - Clear Anodized (Architectural 200R1 med. Etch AAM32C10A21)