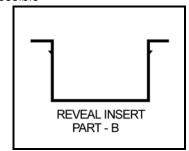

> Part A is a receiver track which is fastened directly through the bottom of the channel and Part B is a cover plate reveal that snaps securely into place. The Eliminator system provides crisp, precision terminations, fully welded intersections and greatly improves protection against moisture intrusion.