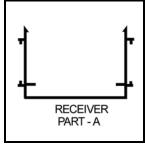

> Part A is a receiver track which is fastened directly through the bottom of the channel and Part B is a cover plate reveal that snaps securely into place. The Eliminator system provides crisp, precision terminations, fully welded intersections and greatly improves protection against moisture intrusion.