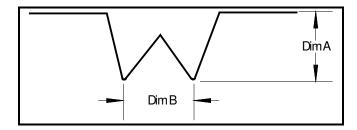

## "V" GROOVE SCREED

PRODUCT ID: SVS Compare to: WVS

**DESCRIPTION:** Versatile expansion screed used primarily from the corners of exterior door and

window openings to the plate lines.

MATERIAL /

THICKNESS: 040 Aluminum, 26 GA Galvanized Steel, 26 GA Stainless Steel and 16 oz. Copper

**ASTM:** A653, LFQ, C1063, B209, B69

**LENGTH:** Standard: 10 ft.

**TO ORDER:** DETERMINE THE FOLLOWING:

- Ground Size (Dim A) and the Reveal Width (Dim B)

- Type of Material: Galvanized, Stainless, Aluminum, Copper

## **AVAILABLE SIZES:**

| GROUND SIZE | REVEAL   |
|-------------|----------|
| (DIM. A)    | (DIM. B) |
| 3/4"        | 1/2"     |
| 5/8"        | 3/4"     |
| 7/8"        | 1"       |
| 1"          | 1-1/2"   |