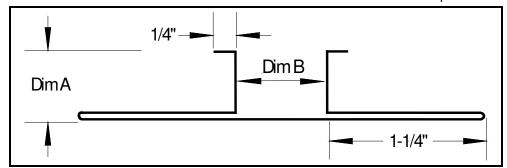

## TO ORDER DETERMINE THE FOLLOWING:

Ground Size (Dim A) and the Width (Dim B)

Type of Material: Galvanized, Stainless, Aluminum, Copper

## **COMMON SIZE OPTIONS:**

| (DIM A) | (DIM B) |
|---------|---------|
| 3/8"    | 3/4"    |
| 1/2"    | 1"      |
| 5/8"    | 1-1/2"  |
| 3/4"    | 2"      |
| 7/8"    | 2-1/2"  |
| 1"      | 3"      |
| 1-1/4"  | 3-1/2"  |
| 1-1/2"  | 4"      |
|         | 4-1/2"  |
|         | 5"      |