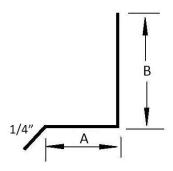

## **DRIP EDGE**

PRODUCT ID: DE

**DESCRIPTION:** The drip edge is used in applications above exterior openings as a termination point

for plaster while directing water away from the wall.

MATERIAL / .040" Mill Aluminum, Clear Aluminum, 26 GA - G 90 Galvanized Steel,

26 GA 304 Stainless & 22 GA Copper.

**LENGTH:** Standard: 10 ft.

**AVAILABLE** 

SIZES: All three dimensions: nail flange, the 'ground' and the drip lip can be customized in

length for your specific requirements. Call for pricing.

| Ground Dimension A | Ground Dimension B |
|--------------------|--------------------|
| 3/8"               | 1"                 |
| 1/2"               | 2"                 |
| 5/8"               | 2-1/2"             |
| 3/4"               | 3"                 |
| 7/8"               | 3-1/2"             |
| 1"                 | 4-1/2"             |